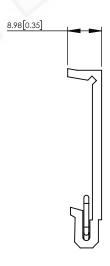

APPROVED

| 35mm WIDE DIN CLIP<br>FOR 35mm TOP HAT DIN RAILS |                |  |  |
|--------------------------------------------------|----------------|--|--|
| PART NUMBER                                      | DCL35-A035     |  |  |
| DRAWING NUMBER                                   | DRW-DCL35-A035 |  |  |

Α

REV:

|     |             |          |        | BULLETING TO BULLET TO BE BULLETING TO BE |                                                                      |
|-----|-------------|----------|--------|-------------------------------------------|----------------------------------------------------------------------|
| NO. | DESCRIPTION | MATERIAL | FINISH | QTY.                                      | DIMENSIONS IN [ ] ARE IN INCHES AND ARE FOR CUSTOMER REFERENCE ONLY. |
| 4   | -           | -        | -      | -                                         | TOLERANCES FOR MILLIMETERS:                                          |
| 3   | -           | -        | -      | -                                         | 0.5-8mm ± 0.20mm                                                     |
| 2   | -           | -        | -      | -                                         | 8-30mm ± 0.40mm                                                      |
| 1   | DIN CLIP    | ALUMINUM | -      | 1                                         | 30-120mm ± 0.50mm                                                    |