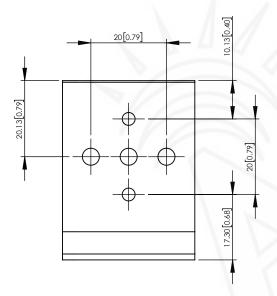

APPROVED

| 35mm WIDE DIN CLIP<br>FOR 35mm TOP HAT DIN RAILS |                |  |  |
|--------------------------------------------------|----------------|--|--|
| PART NUMBER                                      | DCL35-A035     |  |  |
| DRAWING NUMBER                                   | DRW-DCL35-A035 |  |  |

Α

REV:

|     |             |          |        | BULLETING TO BULLET TO BE BULLETING TO BE |                                                                      |
|-----|-------------|----------|--------|-------------------------------------------|----------------------------------------------------------------------|
| NO. | DESCRIPTION | MATERIAL | FINISH | QTY.                                      | DIMENSIONS IN [ ] ARE IN INCHES AND ARE FOR CUSTOMER REFERENCE ONLY. |
| 4   | -           | -        | -      | -                                         | TOLERANCES FOR MILLIMETERS:                                          |
| 3   | -           | -        | -      | -                                         | 0.5-8mm ± 0.20mm                                                     |
| 2   | -           | -        | -      | -                                         | 8-30mm ± 0.40mm                                                      |
| 1   | DIN CLIP    | ALUMINUM | -      | 1                                         | 30-120mm ± 0.50mm                                                    |