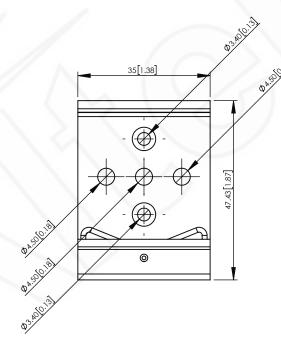

APPROVED

| 35mm WIDE DIN CLIP<br>FOR 35mm TOP HAT DIN RAILS |                |  |  |
|--------------------------------------------------|----------------|--|--|
| PART NUMBER                                      | DCL35-A035     |  |  |
| DRAWING NUMBER                                   | DRW-DCL35-A035 |  |  |

Α

REV:

|     |             |          |        | BULLETING TO BULLET TO BE BULLETING TO BE |                                                                      |
|-----|-------------|----------|--------|-------------------------------------------|----------------------------------------------------------------------|
| NO. | DESCRIPTION | MATERIAL | FINISH | QTY.                                      | DIMENSIONS IN [ ] ARE IN INCHES AND ARE FOR CUSTOMER REFERENCE ONLY. |
| 4   | -           | -        | -      | -                                         | TOLERANCES FOR MILLIMETERS:                                          |
| 3   | -           | -        | -      | -                                         | 0.5-8mm ± 0.20mm                                                     |
| 2   | -           | -        | -      | -                                         | 8-30mm ± 0.40mm                                                      |
| 1   | DIN CLIP    | ALUMINUM | -      | 1                                         | 30-120mm ± 0.50mm                                                    |