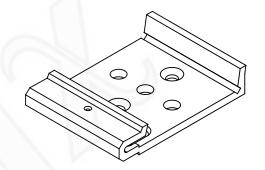

APPROVED

| 35mm WIDE DIN CLIP<br>FOR 35mm TOP HAT DIN RAILS |                |  |  |
|--------------------------------------------------|----------------|--|--|
| PART NUMBER                                      | DCL35-A035     |  |  |
| DRAWING NUMBER                                   | DRW-DCL35-A035 |  |  |