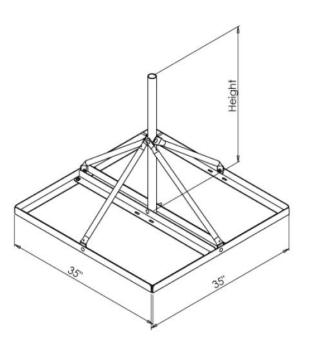

## **Product Features:**

These non-penetrating roof mounts are constructed of steel and use standard concrete blocks to anchor. For use with DBS, antenna, and satellite internet systems.

FRM-125

60" mast with 1.25" O.D.

FRM-166

30" mast with 1.66" O.D.

FRM-200

30" mast with 2.00" O.D.

(for Architects & Engineers)

The non-penetrating roof mount for antenna's and satellite dishes is the Video Mount Products (VMP) model FRM-\_\_\_. The mount shall be primarily constructed of angular and tubular steel. The mount shall be constructed as to allow up to 8 standard size concrete blocks to be used as ballast for the mount. The mount shall be painted with weather resistant powder coat paint.