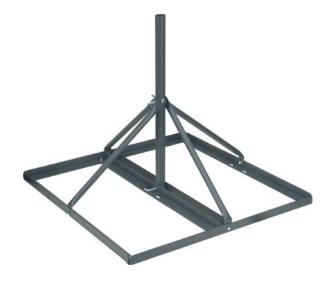

## **FRM Series**

Non-Penetrating Roof Mounts

## **Product Features:**

These non-penetrating roof mounts are constructed of steel and use standard concrete blocks to anchor. For use with DBS, antenna, and satellite internet systems.

FRM-125

60" mast with 1.25" O.D.

FRM-166

30" mast with 1.66" O.D.

FRM-200

30" mast with 2.00" O.D.

(for Architects & Engineers)

The non-penetrating roof mount for antenna's and satellite dishes is the Video Mount Products (VMP) model FRM-\_\_\_. The mount shall be primarily constructed of angular and tubular steel. The mount shall be constructed as to allow up to 8 standard size concrete blocks to be used as ballast for the mount. The mount shall be painted with weather resistant powder coat paint.