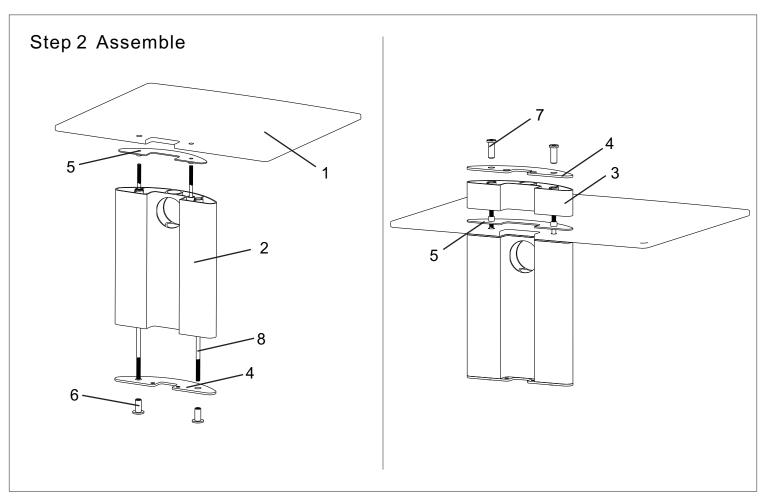

## **Supplied Parts**

| No. | Picture | Description                                       | Quantity |
|-----|---------|---------------------------------------------------|----------|
| 1   |         | Safety Glass Shelf                                | 1        |
| 2   |         | Aluminum Support                                  | 1        |
| 3   |         | Aluminum Support-Bottom                           | 1        |
| 4   |         | Aluminum Support Cover                            | 2        |
| 5   |         | Middle Aluminum Support Cover<br>Plastic material | 2        |
| 6   |         | Top Glass Shelf Aluminum Head                     | 2        |
| 7   |         | Metal Pipe Screw-Bottom                           | 2        |

| No. | Picture | Description           | Quantity |
|-----|---------|-----------------------|----------|
| 8   |         | Connect Metal Pipe    | 2        |
| 9   |         | Hexangle Screw Driver | 1        |
| 10  |         | Lag Bolt              | 4        |
| 11  |         | Concrete Anchor       | 4        |
| 12  |         | Wall Plate            | 1        |
| 13  |         | Connection Screw      | 2        |
| 14  |         | Wash for Lag Bolt     | 4        |
| 15  |         | Drywall Anchor        | 4        |
| 16  |         | M4x30 Bolt            | 4        |