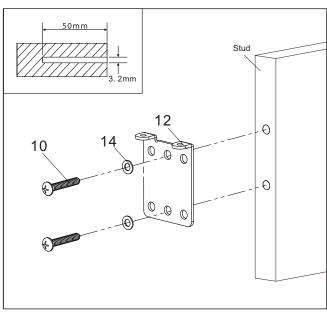

## Step 1 Mounting the Wall Plate

Concrete Wall

Dry Wall

Wood Stud Wall

| No. | Picture | Description           | Quantity |
|-----|---------|-----------------------|----------|
| 8   |         | Connect Metal Pipe    | 2        |
| 9   |         | Hexangle Screw Driver | 1        |
| 10  |         | Lag Bolt              | 4        |
| 11  |         | Concrete Anchor       | 4        |
| 12  |         | Wall Plate            | 1        |
| 13  |         | Connection Screw      | 2        |
| 14  |         | Wash for Lag Bolt     | 4        |
| 15  |         | Drywall Anchor        | 4        |
| 16  |         | M4x30 Bolt            | 4        |