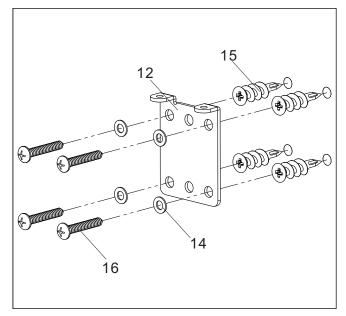

## Step 1 Mounting the Wall Plate

Concrete Wall

Dry Wall

Wood Stud Wall

| No. | Picture | Description           | Quantity |
|-----|---------|-----------------------|----------|
| 8   |         | Connect Metal Pipe    | 2        |
| 9   |         | Hexangle Screw Driver | 1        |
| 10  |         | Lag Bolt              | 4        |
| 11  |         | Concrete Anchor       | 4        |
| 12  |         | Wall Plate            | 1        |
| 13  |         | Connection Screw      | 2        |
| 14  |         | Wash for Lag Bolt     | 4        |
| 15  |         | Drywall Anchor        | 4        |
| 16  |         | M4x30 Bolt            | 4        |