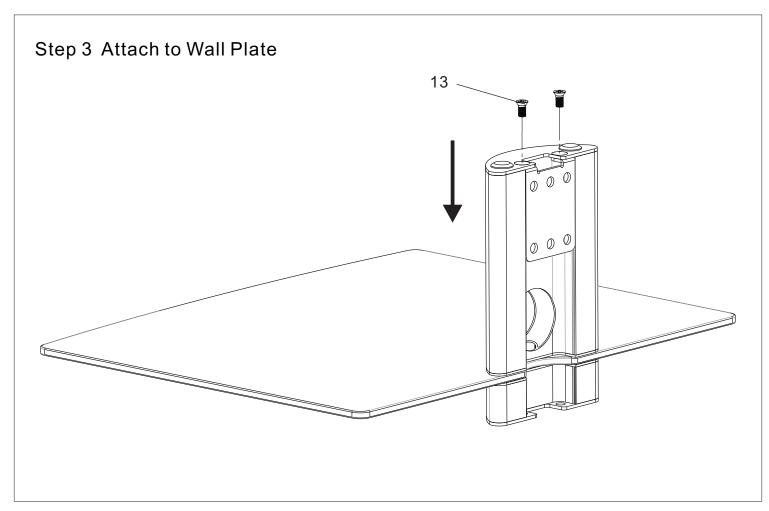

| No. | Picture | Description           | Quantity |
|-----|---------|-----------------------|----------|
| 8   |         | Connect Metal Pipe    | 2        |
| 9   |         | Hexangle Screw Driver | 1        |
| 10  |         | Lag Bolt              | 4        |
| 11  |         | Concrete Anchor       | 4        |
| 12  |         | Wall Plate            | 1        |
| 13  |         | Connection Screw      | 2        |
| 14  |         | Wash for Lag Bolt     | 4        |
| 15  |         | Drywall Anchor        | 4        |
| 16  |         | M4x30 Bolt            | 4        |