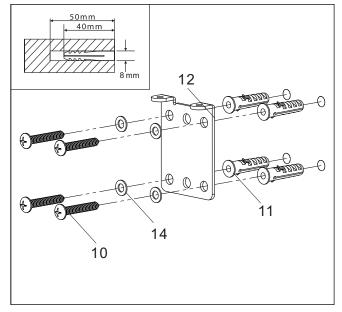

## Step 1 Mounting the Wall Plate

Concrete Wall

Dry Wall

Wood Stud Wall

| No. | Picture | Description           | Quantity |
|-----|---------|-----------------------|----------|
| 8   |         | Connect Metal Pipe    | 2        |
| 9   |         | Hexangle Screw Driver | 1        |
| 10  |         | Lag Bolt              | 4        |
| 11  |         | Concrete Anchor       | 4        |
| 12  |         | Wall Plate            | 1        |
| 13  |         | Connection Screw      | 2        |
| 14  |         | Wash for Lag Bolt     | 4        |
| 15  |         | Drywall Anchor        | 4        |
| 16  |         | M4x30 Bolt            | 4        |