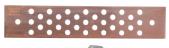

Copper Ground Buss Bar, 1/4 in x 2-1/2 in x 12-1/2 in (6.4 mm x 63.5 mm x 317.5 mm)

#### **Dimensions**

Height 63.50 mm | 2.50 in Length 317.50 mm | 12.50 in

**Hole Size** 7/16 in

## General Specifications

**Material Type** Copper

Hole Distance, center to center 34.93 mm | 1 3/8 in

Galvanized angle adapter | Grounding bar | Insulators | Mounting brackets | Universal **Includes** 

hardware

## Mechanical Specifications

**Material Thickness** 6.350 mm | 1/4 in