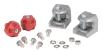

## General Specifications

**Material Type** Copper

Hole Distance, center to center 34.93 mm | 1 3/8 in

Galvanized angle adapter | Grounding bar | Insulators | Mounting brackets | Universal **Includes** 

hardware